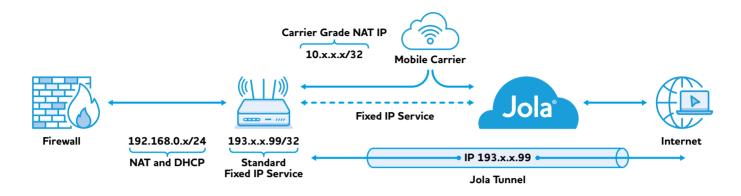

## **Fixed IP Service**

Our Fixed IP service enables the customer to use a true, public, Fixed IP address with all our SIMs, including those on unlimited data tariffs. It is delivered via our infrastructure and custom configurations on our range of Robustel routers.

Our solution is perfect for devices which require a public IP address, such as CCTV cameras and remote monitoring devices. We overlay a stable public IP address onto the Robustel router. The consistent IP addressing ensures a static IP address remains visible both within the LAN and externally for remote access, without the need for IP pass-through.